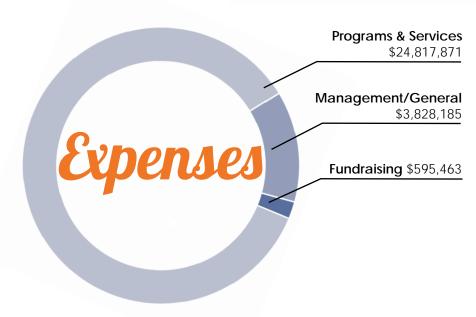

Mark Kern, Chief Financial Officer Government Contracts
\$26,660,592

Contributions/Special Events
\$1,353,267

United Way \$414,295

In-Kind \$362,611

Other Income \$543,332