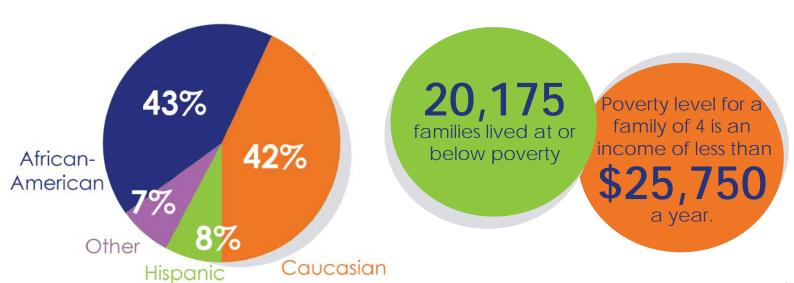

### **Our Vision**

A healthy family for every child.

In 2019, Children's Bureau served 40,929 children in over 20,827 families.

Of the families served....